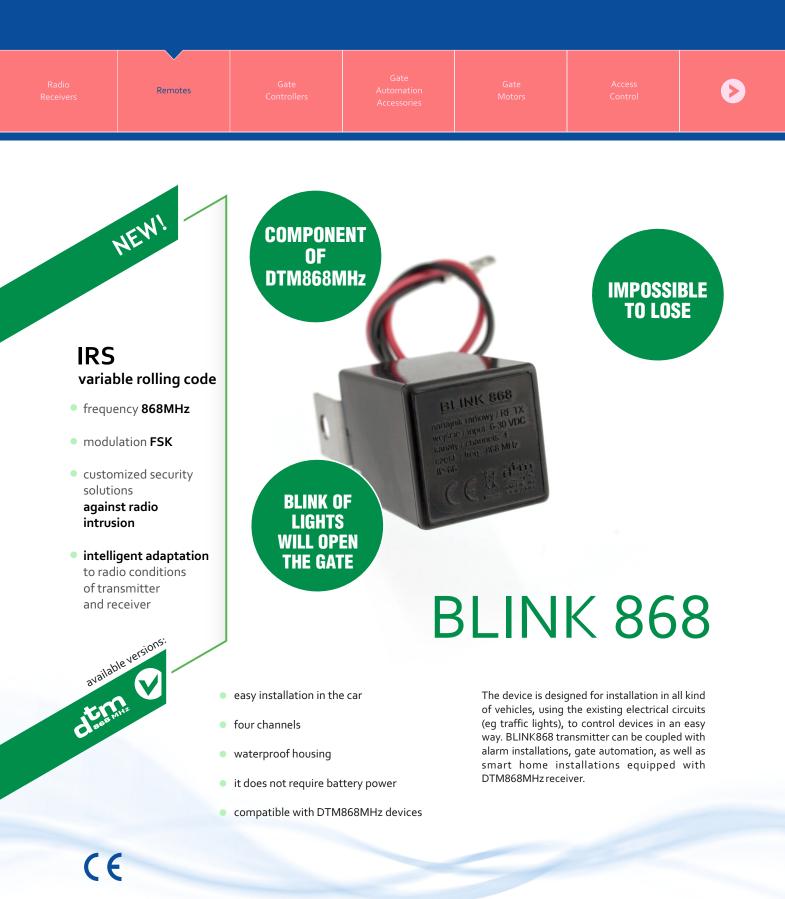

# **BLINK 868**

four-channel built-in radio transmitter

#### Basic parameters

input: 6...30VDC number of channels: 4 frequency: 868MHz maximum range: to 200m effective radiation power: to 10mW variable coding system 104-bit IRS number of combinations: 2,02824096E+31 operating temperature (min./max): -20°C/+55°C IP: IP-66 assembly: metal handle with a 6,5mm hole dimensions: 31x31x42mm, with handle 31x31x62mm weight: 40g series: DTM868MHz