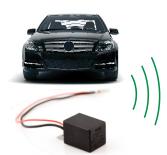

Example of use

 high beam bulb, horn, factory button in the car's cockpit or other devices whose momentary (several times) switching on will cause the relevant BLINK 868 transmitter channel to work

BLINK 868 transmitter in the car