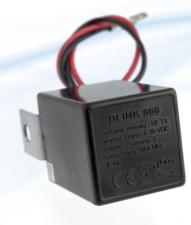

# **BLINK 868**

four-channel built-in radio transmitter

#### Basic parameters

input: 6...30VDC number of channels: 4 frequency: 868MHz maximum range: to 200m effective radiation power: to 10mW variable coding system 104-bit IRS number of combinations: 2,02824096E+31 operating temperature (min./max): -20°C/+55°C IP: IP-66 assembly: metal handle with a 6,5mm hole dimensions: 31x31x42mm, with handle 31x31x62mm weight: 40g series: DTM868MHz