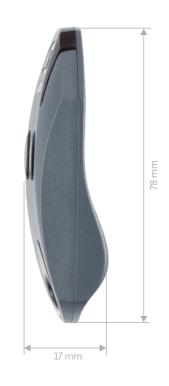

tes

Gate Controllers Gate Automation Accessories

Gate

Access







- ergonomic, durable housing
- remote controls are available in 2 or 4 button versions
- the emitted signal is protected by a dynamically changing KeeLoq® code
- compatible with DTM433MHz series devices

NEO are durable and reliable remote controls. They have two or four buttons that can control radio receivers, gate controllers and other devices of the DTM433MHz system.







Parameters

number of buttons: 2 or 4

frequency: 433,92MHz battery: CR2032

max range: 150m max effective radiated power: 10mW

variable rolling code: 64-bit KeeLoq®

housing: plastic operating temperature (min/max): -10°C/+55°C

weight: 30g (25g NEO gray)

element of the system: DTM433MHz

## NEO black and silver & gray and black - dimensions



## NEO gray - dimensions





Radio Receivers Remotes

Gate

Gate Automation

Gate

Access



41 mm