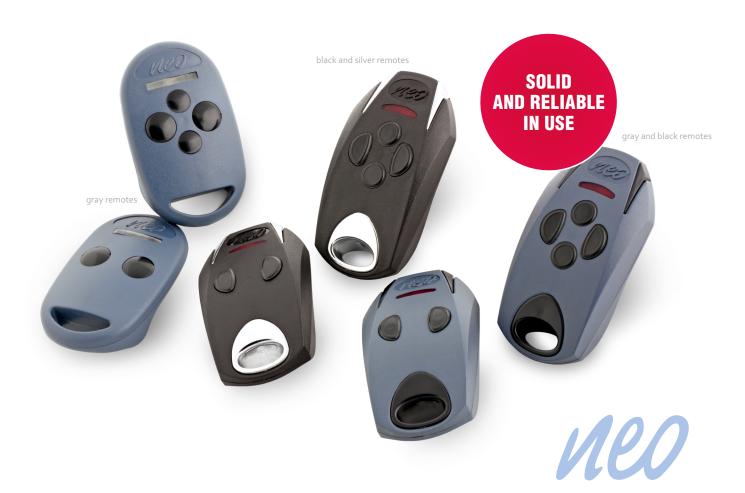

## automation systems

**NEO** remotes

Radio

Remotes

Gate Controllers Gate Automation Accessories

Gate

Access

- ergonomic, durable housing
- remote controls are available in 2 or 4 button versions
- the emitted signal is protected by a dynamically changing KeeLoq® code
- compatible with DTM433MHz series devices

NEO are durable and reliable remote controls. They have two or four buttons that can control radio receivers, gate controllers and other devices of the DTM433MHz system.

Parameters

number of buttons: 2 or 4

frequency: 433,92MHz battery: CR2032

max range: 150m max effective radiated power: 10mW

variable rolling code: 64-bit KeeLoq®

housing: plastic operating temperature (min/max): -10°C/+55°C

weight: 30g (25g NEO gray)