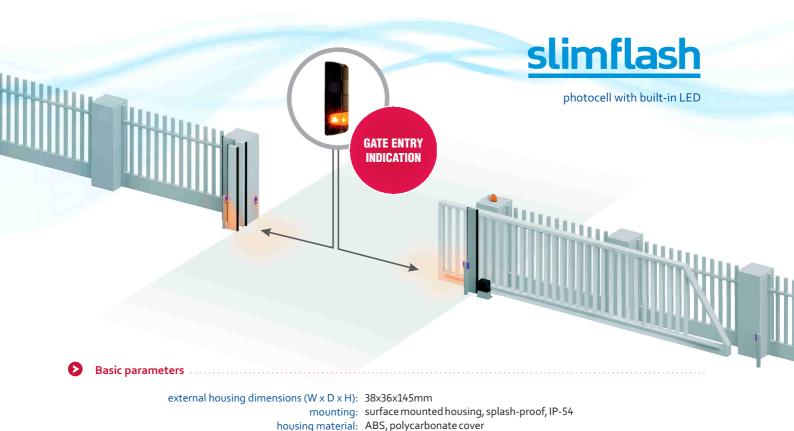

- sync function transmitter receiver
- redundant relay output
- splash-proof case
- NO or NC output contacts
- high resistance to interference from other light sources

SLIMFLASH photocell is a double safety element in gate automation - security barrier and warning light. Slim housing and rotating optics allow numerous mounting possibilities. Built-in LED lamp, ensures long, maintenance-free operation. In addition to the standard warning function, LED lamp indicates gate entry in conditions of limited visibility.