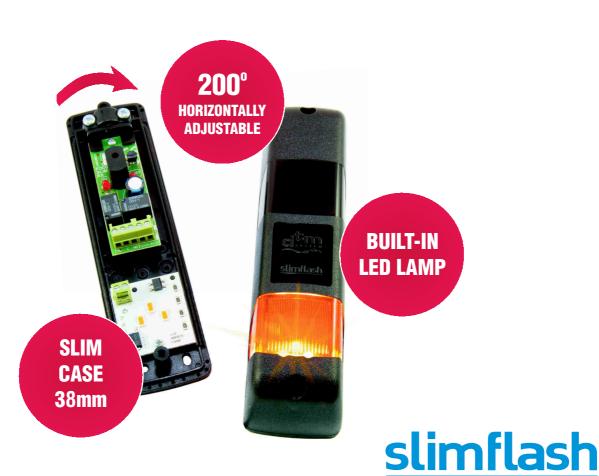

- sync function transmitter receiver
- redundant relay output
- splash-proof case
- NO or NC output contacts
- high resistance to interference from other light sources

SLIMFLASH photocell is a double safety element in gate automation - security barrier and warning light. Slim housing and rotating optics allow numerous mounting possibilities. Built-in LED lamp, ensures long, maintenance-free operation. In addition to the standard warning function, LED lamp indicates gate entry in conditions of limited visibility.

Photocell parameters

guaranteed operating range: 1-15m

operating temperature (min./max): -20°C/+55°C

view angle adjustment: 200° horizontal transmitter and receiver power supply: 12...24V AC/DC±10% receiver power consumption: max. 25mA

Executive elements .....

output (type / maximum load): NO or NC / 1A (24V AC/DC)

Functionality .

view angle adjustment: 200° at the transmitter and receiver, to mount the photocell on the plane

parallel to the gate