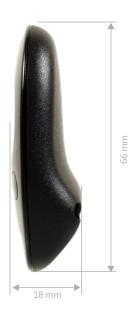

operating temperature (min./max.): -10°C/+55°C

weight: 20g

element of the system: DTM868MHz

Dimensions .....

Radio
Receivers

Remotes

Gate
Automation
Accessories

Gate
Automation
Accessories