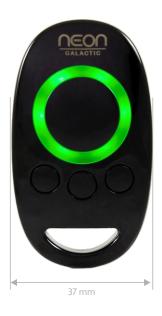

NEON GALACTIC is an elegant and modern remote, whose robustness and radio parameters meet the requirements of even the most demanding customers. Effective backlighting of the main button gives the impression of uniqueness with each use. Remote is equipped with the Galactic function that allows to program and configure the remote outside the installation. It has four buttons that can control radio receivers, gate controllers, and other DTM868MHz system devices.

remote

Parameters

number of buttons: 1+3

frequency: 868MHz battery: 1xCR2032

maximum range: 250m

the maximum effective radiated power: 10mW variable coding system: 104-bit IRS

the number of combinations: 2,02824096E+31 housing: PC