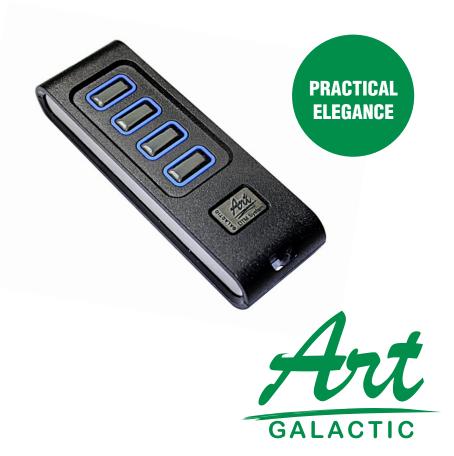

## automation systems

**ART GALACTIC** remote

Radio

Remotes

Gate Controllers Gate
Automation
Accessories

Gate Motors Access

- programming remotes in the office
- self-activation by the user
- 65 000 installations with a unique code

- 4 buttons
- housing with metal elements
- radio transmission
   on the frequency 868MHz

ART GALACTIC is a skillfully developed remote with elegance and practicality in every element. Housing with metal decorative elements, high quality, and good radio parameters guarantee satisfaction in use. The remote control has 4 buttons that can control radio receivers, gate controllers, and other DTM868MHz series devices.