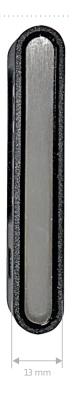

operating temperature (min./max.): -10°C/+55°C

weight: 27g

element of the system: DTM868MHz

Dimensions .....

Remotes