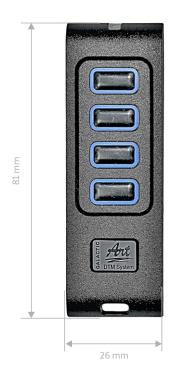

remote

Parameters ....

number of buttons: 4

frequency: 868MHz battery: 1xCR2032

maximum range: 250m the maximum effective radiated power: 10mW

variable coding system: 104-bit IRS the number of combinations: 2,02824096E+31 housing: PC with metal elements

operating temperature (min./max.): -10°C/+55°C

weight: 27g

element of the system: DTM868MHz

Dimensions .....

Remotes