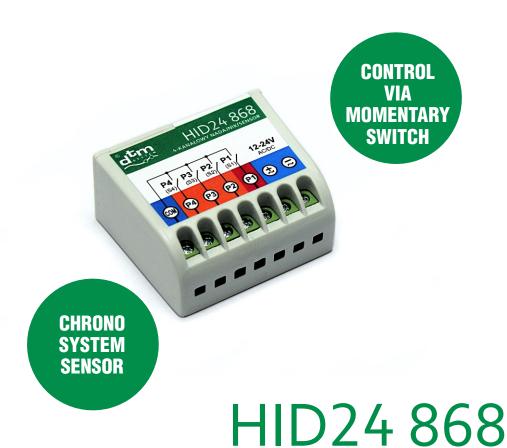

## automation systems

HID24 868 4-channel transmitter / sensor

Radio

Remotes

Gate Controllers Gate Automation Accessories

Gate Motors Control

- easy to operate
- additional button to verify radio range
- 4 NO inputs
- power supply 12-24V AC/DC

HID24 868 is a 4-channel radio transmitter, powered by 12-24V AC/DC, operating at 868MHz frequency. The transmitter can operate in one of two modes: HID as a 4-channel transmitter cooperating with DTM868MHz devices and SENSOR signaling the status of building automation devices, dedicated to cooperate with the CHRONO automation center unit.

## HID24868

4-channel radio transmitter / sensor

**Seneral parameters** ...

inputs (type / number): NO/4

frequency: 868MHz

power supply: 12...24V AC/DC ±10%

maximum range: 250m

effective radiated power: to 10mW

variable rolling code: 104-bit IRS

the number of combinations: 2,02824096E+31 operating temperature (min. / max.): -20°C/+55°C

IP: 20

mounting: inside installation box

dimensions: 44x37x22mm

weight: 25g

component of: DTM868MHz