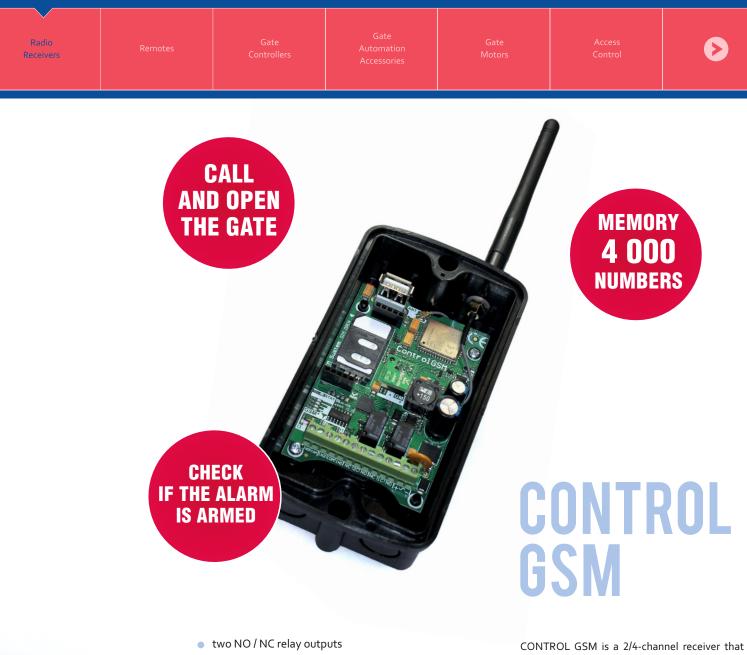

CE

CONTROL GSM is a 2/4-channel receiver that allows easy and reliable remote control of the automation using a telephone. The control is done by connecting the CLIP with the receiver number, sending an SMS control command or via the dedicated Control GSM Widget application. The receiver is equipped with 3 information inputs for connecting sensors, so you can get information about the status of the gate or alarm. Connecting an additional radio transmitting module allows you to control the DTM433MHz or DTM868MHz series receivers from yourphone.

#### 2/4-channel GSM receiver

power supply: 12...24VAC/DC ±10% power consumption: 300mA operating temperature: -20°C to +55°C relay outputs on the receiver's base board (type / quantity / maximum load): NO or NC/2/1A 24V AC or DC output mode: bistable, monostable back-up time adjustment mobile network frequency: 900/1800 MHz supported technology: 2G only external dimensions of the housing / receiver plates (width x length x height): 72x132x41mm/58x88x27mm

memory capacity: 4000 subscribers (including 5 administrators) information inputs: 3, programmable type NO/NC in monostable mode: 1s to 65535s, with a resolution of 1s

2CS 868 radio module DTM868MHz

Accessories