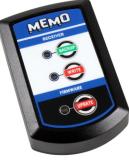

### MEMO

SERVICE PROGRAMMER

storage capacity: 2 MB external dimensions of the housing: 75x45x15mm method of communication with the computer and receiver: via microUSB connector, cable included

power supply: from a USB port or receiver

User Interface: three buttons and three LEDs software: dedicated MEMO MANAGER software (MS Windows®)

MEMO service programmer