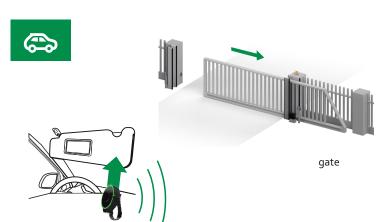

EASYKEY GALACTIC is easy control at your fingertips. Three easily accessible EASYKEY GALACTIC switch buttons open up new possibilities for remote control of automation. It is available in a typical frame becoming an electrotechnical switch for the building or in a second version adapted for installation in a car.