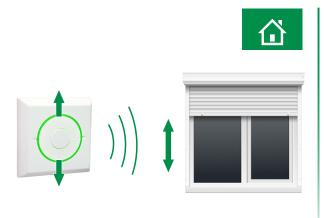

## Usage examples .....

roller shutter

EASYKEY A GALACTIC wireless remote switch

Radio Receivers

Remotes

Gate

Automation
Accessories

Gate Motors Control