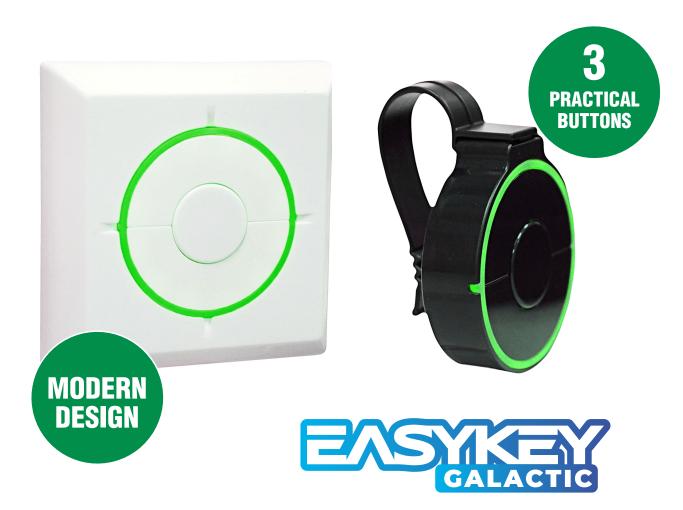

## automation systems

EASYKEY A GALACTIC / EASYKEY B GALACTIC wireless remote switch

Radio Receivers Pamotas

Gate

Automation Accessories

Gate Motors Access

- available in building and car versions
- backlit buttons
- excellent radio parameters
- battery indicator

EASYKEY GALACTIC is easy control at your fingertips. Three easily accessible EASYKEY GALACTIC switch buttons open up new possibilities for remote control of automation. It is available in a typical frame becoming an electrotechnical switch for the building or in a second version adapted for installation in a car.