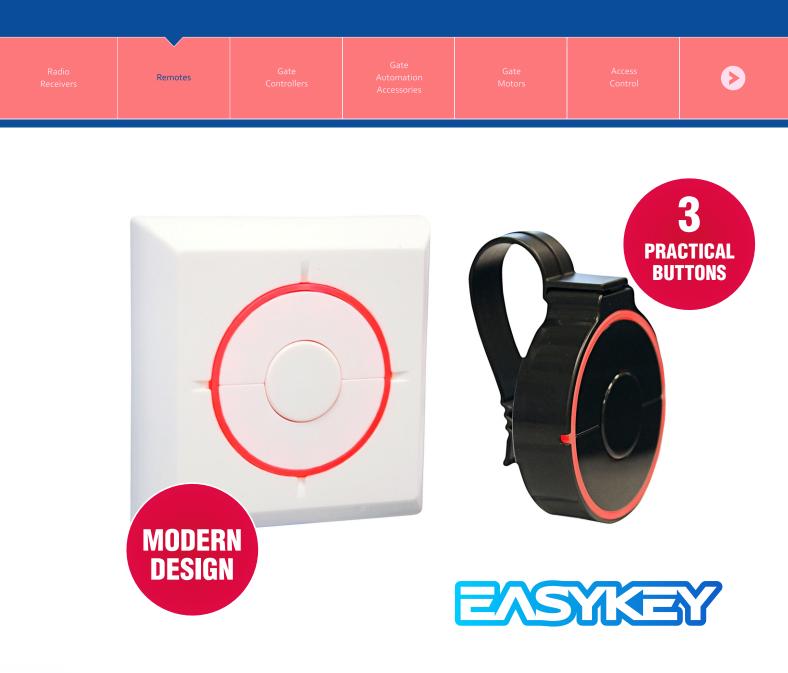

## systems

EASYKEY A / EASYKEY B wireless remote switch

www.dtm.pl

- available in building and car versions
- illuminated buttons
- excellent radio parameters
- element of the DTM433MHz system

EASYKEY is easy control at your fingertips. Three easily accessible EASYKEY switch buttons open up new possibilities for remote control of automation. It is available in a typical frame becoming an electrotechnical switch for the building or in a second version adapted for installation in a car.

wireless remote switch

number of buttons: 3 frequency: 433MHz battery: CR2430 3V maximum range: 150m effective radiation power: 10mW variable code system: 64-bit KeeLoq® number of combinations: 4294967296 working temperature (min./max.): -10°C/+55°C IP: IP-20 method of assembly in the building: in a surface-mounted frame that does not require a wiring box mounting method in the car: on the cockpit or sun visor dimensions in the surface-mounted frame: 80x80x15mm dimensions with clip: 65x50x35mm weight: 25g system element: DTM433MHz