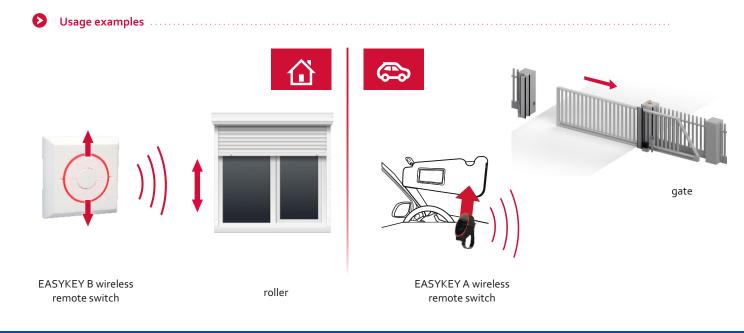

## systems

EASYKEY A / EASYKEY B wireless remote switch

www.dtm.pl

- available in building and car versions
- illuminated buttons
- excellent radio parameters
- element of the DTM433MHz system

EASYKEY is easy control at your fingertips. Three easily accessible EASYKEY switch buttons open up new possibilities for remote control of automation. It is available in a typical frame becoming an electrotechnical switch for the building or in a second version adapted for installation in a car.