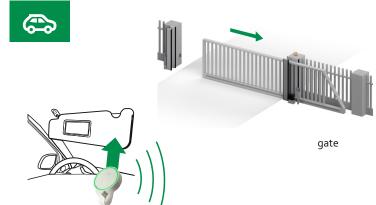

IP: IP-20

method of assembly in the building: in a surface-mounted frame that does not require

a wiring box

mounting method in the car: on the cockpit or sun visor

the color of the housing: EASYKEY A GALACTIC version white or black,