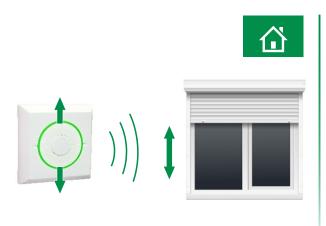

EASYKEY B GALACTIC white

dimensions in the surface-mounted frame: 80x80x15mm

dimensions with clip: 65x50x35mm weight: 25g

system element: DTM868MHz

Usage examples ...

roller shutter

EASYKEY A GALACTIC wireless remote switch