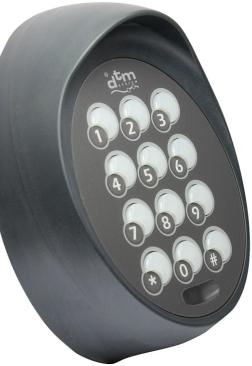

## systems

**KEYPOINT** wireless code keypad

## **KEYPINT**

- simple operation
- durable housing for outdoor installation
- 259 control channels in two radio systems DTM868MHz and DTM433MHz
- sound signaling

KEYPOINT allows wireless control of many automation devices by selecting one of the many codes available on the numeric keypad. Battery power supply allows installation in any place. Durable and thoughtful housing design allows installation in places exposed to vandalism inside and outside buildings.