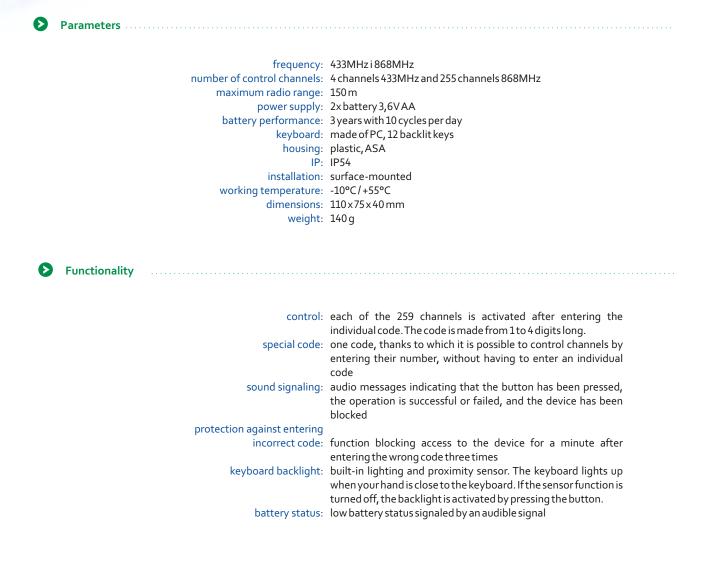

## **KEYPINT**

- simple operation
- durable housing for outdoor installation
- 259 control channels in two radio systems DTM868MHz and DTM433MHz
- sound signaling

KEYPOINT allows wireless control of many automation devices by selecting one of the many codes available on the numeric keypad. Battery power supply allows installation in any place. Durable and thoughtful housing design allows installation in places exposed to vandalism inside and outside buildings.