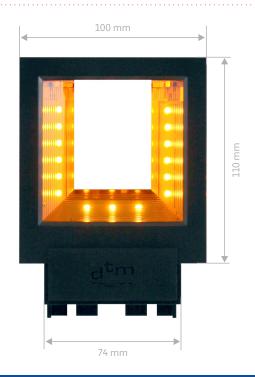

or vertically using an angle bracket

ingress protection: IP-54

operating mode: continuous or impulse 0.5s

shock and vibration resistance: high weight: 210g

antenna: Built-in, dual band: 433MHz, 868MHz

**Examp dimensions** 

Radio Receivers Remotes

Gate

Gate Automation Accessories

Gate

Access Control