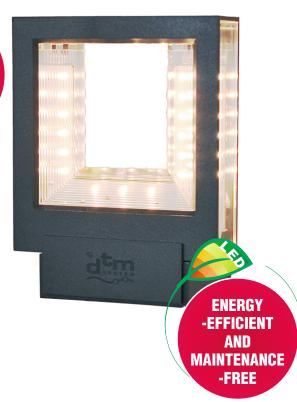

## QUADRO

- orange or white lighting depending on the color of the shade
- built-in circuit-breaker
- horizontal and vertical mounting
- built-in dual band antenna to improve radio range

The QUADRO lamp is a safety element in gate automation. The energy-saving LED light source used in the lamp guarantees many years of maintenance-free operation. A wide range of power supply from 24V to 230V, a built-in circuit breaker, and the possibility of mounting on the horizontal and vertical plane allow the use of QUADRO lamps in any type of automation. The modern design of the lamp as well as the possibility to choose the color version of the housing will make each fence unique and original.

signal lamp

Parameters

power supply: from 24V AC/DC to 230VAC

power: max 5W operating temperature: -20°C / +55°C

lampshade: orange or transparent, PMMA

technology: LED vitality: 50 000h usage: signal lighting mounting: on a horizontal plane