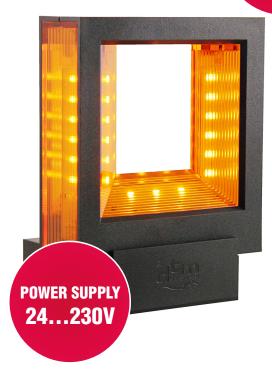

## QUADRO

- orange or white lighting depending on the color of the shade
- built-in circuit-breaker
- horizontal and vertical mounting
- built-in dual band antenna to improve radio range

The QUADRO lamp is a safety element in gate automation. The energy-saving LED light source used in the lamp guarantees many years of maintenance-free operation. A wide range of power supply from 24V to 230V, a built-in circuit breaker, and the possibility of mounting on the horizontal and vertical plane allow the use of QUADRO lamps in any type of automation. The modern design of the lamp as well as the possibility to choose the color version of the housing will make each fence unique and original.

signal lamp

Parameters

power supply: from 24V AC/DC to 230VAC

power: max 5W operating temperature: -20°C / +55°C

lampshade: orange or transparent, PMMA

technology: LED vitality: 50 000h usage: signal lighting mounting: on a horizontal plane