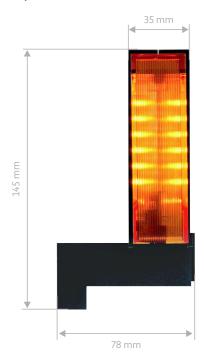

or vertically using an angle bracket

ingress protection: IP-54

operating mode: continuous or impulse 0.5s

shock and vibration resistance: high weight: 210g

antenna: Built-in, dual band: 433MHz, 868MHz

**Examp dimensions** 

Radio Receivers Remotes

Gate

Gate Automation Accessories

Gate

Access Control