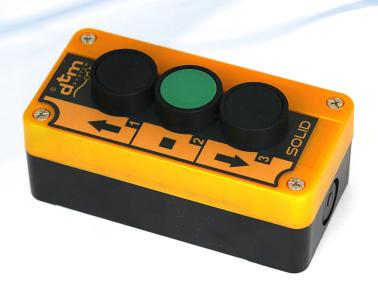

SOLID is a 3-button remote control designed to work in industrial automation, in halls and warehouses. Three large and durable buttons enable operation by people working in protective gloves. The strong casing allows the remote control to be used both indoors and outdoors, in all weather conditions.