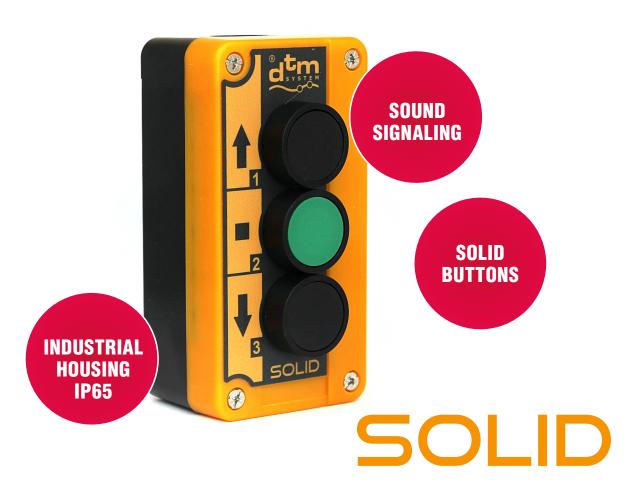

SOLID is a 3-button remote control designed to work in industrial automation, in halls and warehouses. Three large and durable buttons enable operation by people working in protective gloves. The strong casing allows the remote control to be used both indoors and outdoors, in all weather conditions.

industrial remote control

Parameters .....

number of buttons: 3

frequency: 433MHz dimensions: 60x68x135mm battery: 3,6V R6

battery life: 3 years with 10 cycles a day maximum range: 150m

effective radiation power: to 10mW variable code system: 64-bit KeeLoq® number of combinations: 4 294 967 296

casing tightness: IP65 working temperature (min./max.): -10°C/+55°C

weight: 245g

possibility of mounting: by using mounting pins system element: DTM433MHz

Remotes